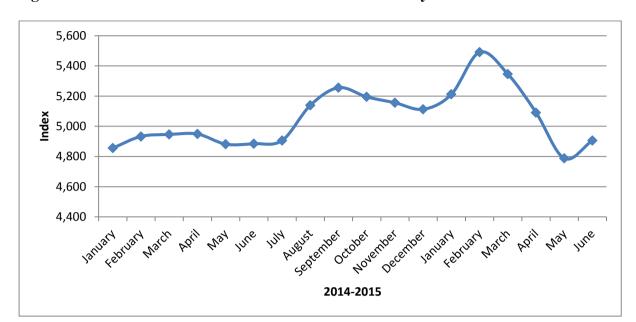

The Nairobi securities Exchange 20 share index rose marginally by 0.4 per cent in June 2015 compared with June 2014 as illustrated in Figure 3. The total number of shares traded reduced from 731 million to 681 million. However, the value of shares traded rose to KSh 24.3 billion at the end of June 2015 from KSh 18.2 billion in June 2014.

Figure 3: NSE 20 Share Index Trend for the Period January 2014 - June 2015