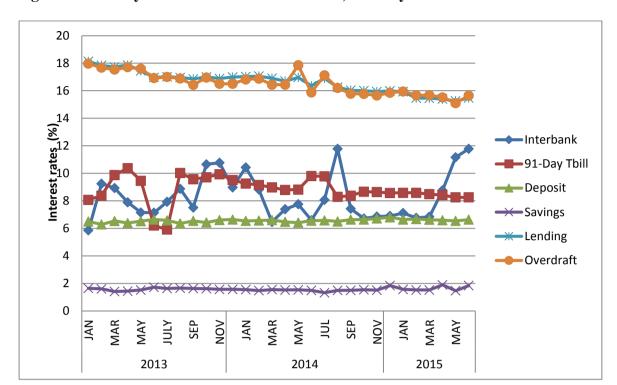

Figure 2: Monthly Movements in Interest Rates, January 2013 – June 2015

Figure 2 shows the trend of various interest rates from January 2013 to June 2015. Over the second quarter of 2015, the average interest rate on 91-day treasury bills stood at 8.26 per cent, compared to an average of 9.81 per cent recorded in a similar period in June 2014. Over the same period, the overdraft and maximum lending interest rates dropped to 15.65 per cent and 15.48 per cent, respectively. The interbank rate rose significantly from an average of 6.60 per cent in June 2014 to 11.78 per cent in June 2015. The average savings deposit rate rose from 1.50 per cent in June 2014 to 1.85 per cent in June 2015, while the average deposit rate rose from 6.56 per cent to 6.64 per cent over the review period.