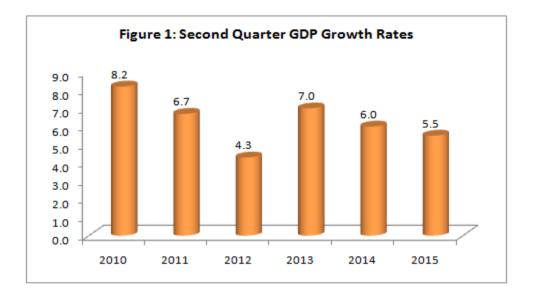

### 1.0 Economic performance

The country's real Gross Domestic Product (GDP) is estimated to have expanded by 5.5 per cent during the second quarter of 2015 compared to 6.0 per cent in the same quarter of 2014. The quarter was characterized by a fairly stable macroeconomic environment supported by a slowdown in inflation and decline in interest rates. During the review period, the country experienced good rains that led to improved agricultural activities despite suppressed demand of key agricultural exports. The Kenyan shilling depreciated significantly against the US dollar, held firm against the Sterling Pound but appreciated significantly against all the other major trading currencies.