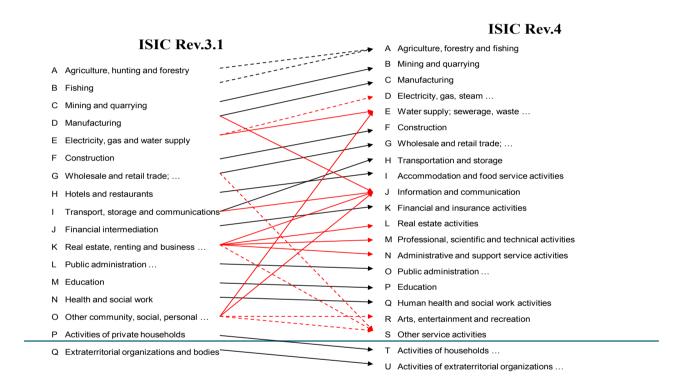

### **Classification of Economic Activities**

The revised national accounts are now based on International Standard Industrial Classification of All Economic Activities revision 4(ISIC Rev 4). The ISIC allocates the statistical units in the classes where they have their main(principal) economic activity. The correspondence of the previous economic classification (ISIC Rev 3.1) and the new classification (ISIC Rev 4) for national accounts is as shown in Figure 1.

Figure 1: High-level concordance

In some cases, economic activities have been grouped together at the reporting level for the quarterly GDP e.g. "Electricity, gas, steam and air conditioning supply" and "Water supply; sewerage, waste management and remediation activities" are in different category (section) of the ISIC Rev 4, but have been grouped together for the purposes of reporting quarterly GDP.