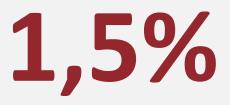

#### **Headline figures**





### Real GDP\* increased by 4,1% during the fourth quarter of 2014

Quarter-on-quarter, seasonally adjusted and annualised





## In 2014, the economy grew by







Statistics South Africa



#### Sector growth: trend





The South Africa I know, the home I understand



#### Sector growth: 4<sup>th</sup> quarter











Statistics South Africa

|                        | GDP     |  |  |
|------------------------|---------|--|--|
|                        | Q4 2014 |  |  |
| Growth rates by sector |         |  |  |
|                        |         |  |  |

quarter-on-quarter













# Sector growth: 2014





Statistics South Africa



**Statistics** 





Statistics 👹



#### **Nominal GDP values for 4th quarter**





Nominal GDP estimated at **R979 billion** for the fourth quarter of 2014, **R16 billion** more than the 3<sup>rd</sup> quarter



expanded by R15 billion to R139 billion



expanded by R6 billion to R181 billion



decr