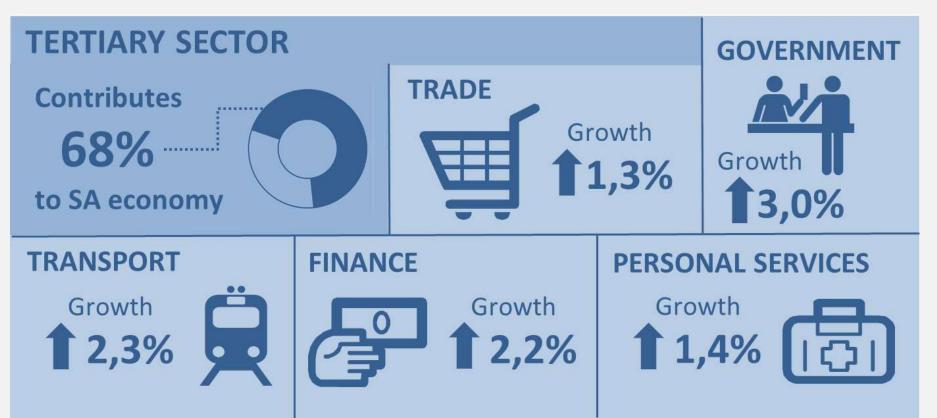

#### **Headline figures**





### Real GDP\* increased by 4,1% during the fourth quarter of 2014

Quarter-on-quarter, seasonally adjusted and annualised





## In 2014, the economy grew by







Statistics South Africa



#### Sector growth: trend





The South Africa I know, the home I understand



#### Sector growth: 4<sup>th</sup> quarter











Statistics South Africa

|                        | GDP     |  |  |
|------------------------|---------|--|--|
|                        | Q4 2014 |  |  |
| Growth rates by sector |         |  |  |
|                        |         |  |  |

quarter-on-quarter













# Sector growth: 2014





Statistics South Africa



**Statistics** 





Statistics 👹



#### **Nominal GDP values for 4th quarter**





Nominal GDP estimated at **R979 billion** for the fourth quarter of 2014, **R16 billion** more than the 3<sup>rd</sup> quarter



expanded by R15 billion to R139 billion



expanded by R6 billion to R181 billion



decreased by R12 billion to R10 billion



decreased by R7 billion to R26 billion





#### **Revisions**





Statistics South Africa



#### Thank you