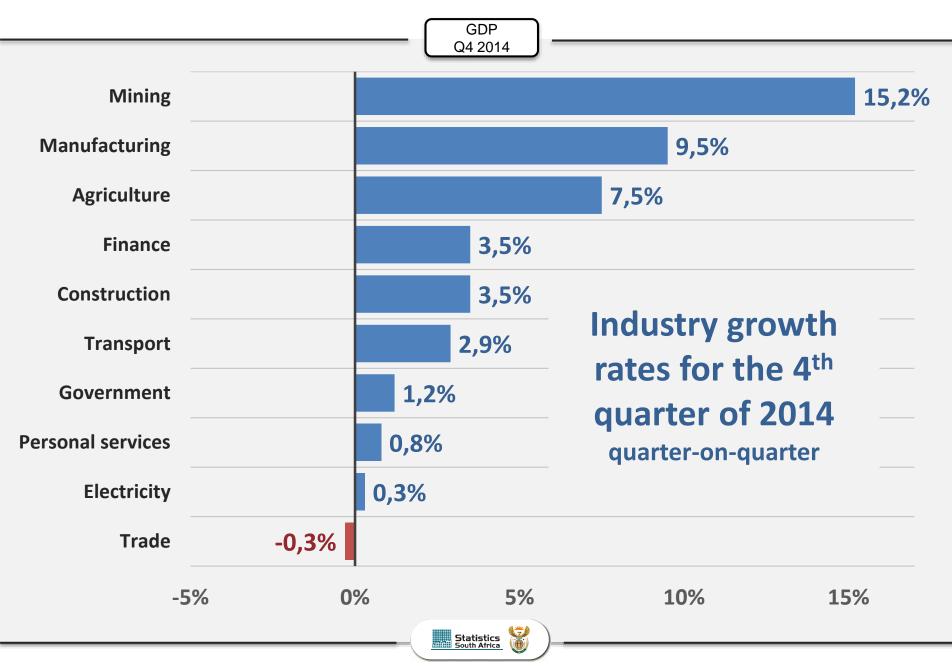

#### Sector growth: 4<sup>th</sup> quarter

Statistics South Africa

|                        | GDP     |  |  |
|------------------------|---------|--|--|
|                        | Q4 2014 |  |  |
| Growth rates by sector |         |  |  |
|                        |         |  |  |

quarter-on-quarter