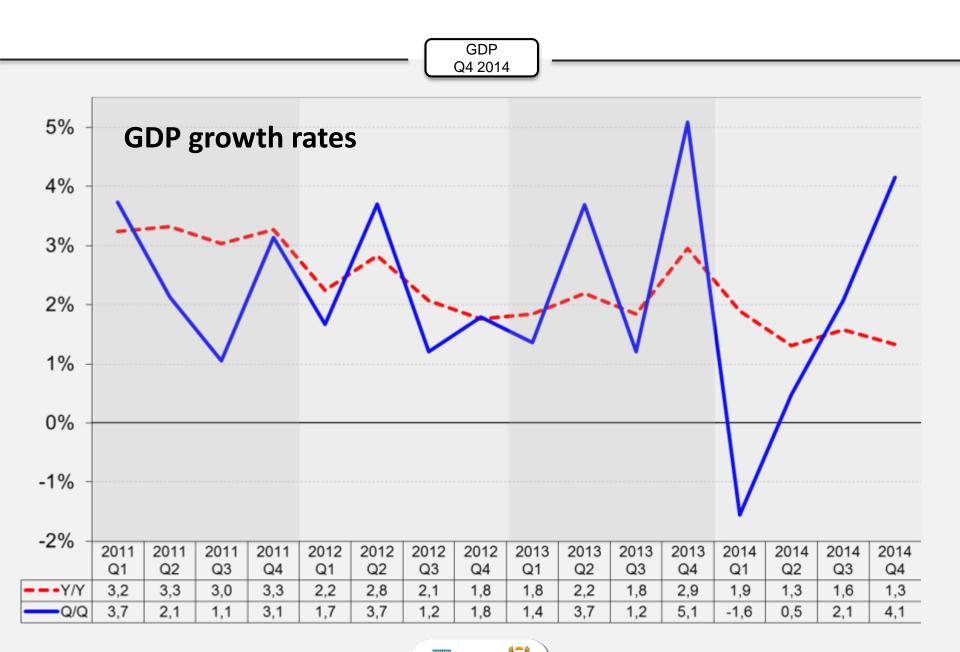

### Real GDP\* increased by 4,1% during the fourth quarter of 2014

Quarter-on-quarter, seasonally adjusted and annualised

quarter-on-quarter