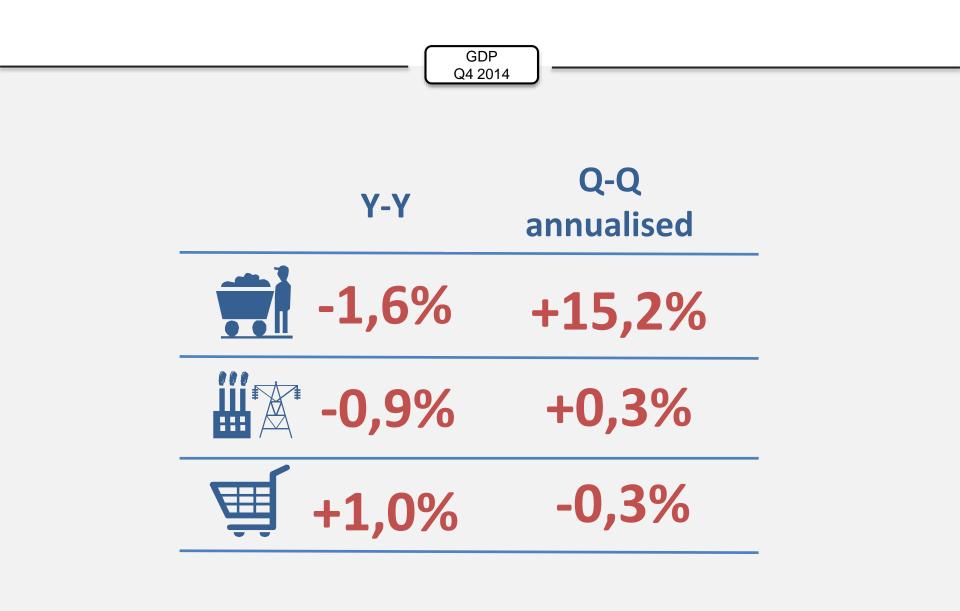

#### Sector growth: 4<sup>th</sup> quarter

Statistics South Africa

|                        | GDP     |  |  |
|------------------------|---------|--|--|
|                        | Q4 2014 |  |  |
| Growth rates by sector |         |  |  |
|                        |         |  |  |

quarter-on-quarter