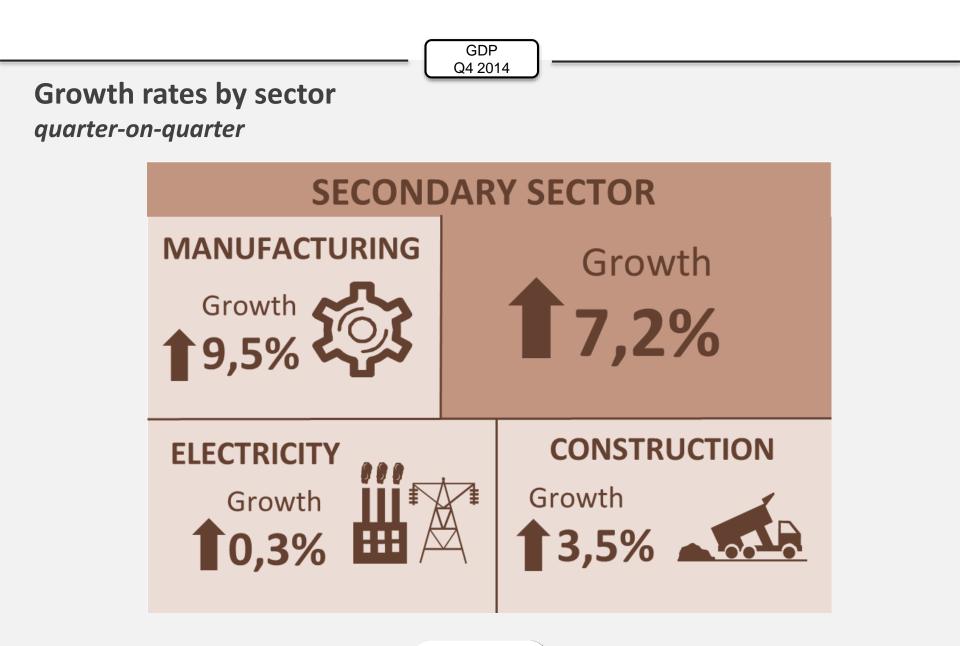

#### Sector growth: 4<sup>th</sup> quarter

Statistics South Africa

|                        | GDP     |  |  |
|------------------------|---------|--|--|
|                        | Q4 2014 |  |  |
| Growth rates by sector |         |  |  |
|                        |         |  |  |

quarter-on-quarter