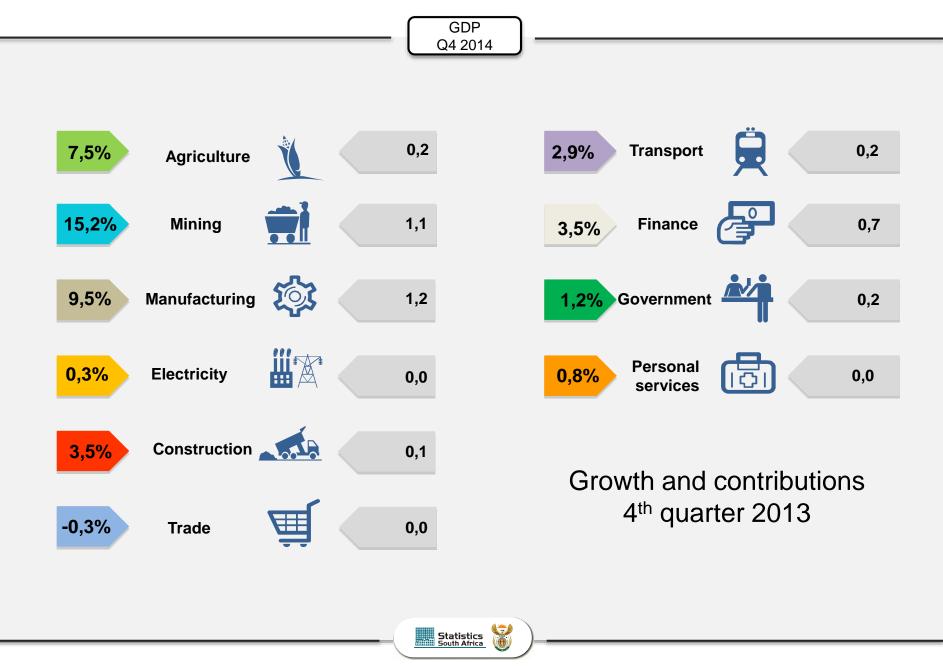

#### Sector growth: 4<sup>th</sup> quarter

Statistics South Africa

|                        | GDP     |  |  |
|------------------------|---------|--|--|
|                        | Q4 2014 |  |  |
| Growth rates by sector |         |  |  |
|                        |         |  |  |

quarter-on-quarter