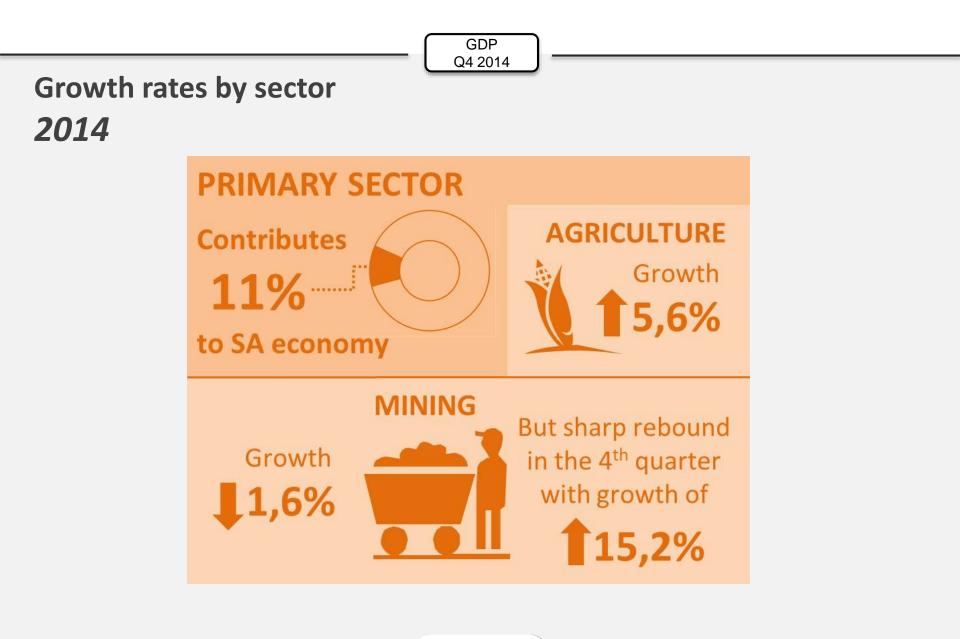

#### **Headline figures**





### Real GDP\* increased by 4,1% during the fourth quarter of 2014

Quarter-on-quarter, seasonally adjusted and annualised





## In 2014, the economy grew by







Statistics South Africa



#### Sector growth: trend





The South Africa I know, the home I understand



#### Sector growth: 4<sup>th</sup> quarter











Statistics South Africa

|                        | GDP     |  |  |
|------------------------|---------|--|--|
|                        | Q4 2014 |  |  |
| Growth rates by sector |         |  |  |
|                        |         |  |  |

quarter-on-quarter













# Sector growth: 2014





Statistics South Africa



**Statistics** 





Statistics 👹



#### **Nominal GDP values for 4th quarter**





Nominal GDP estimated at **R979 billion** for the fourth quarter of 2014, **R16 billion** more than the 3<sup>rd</sup> quarter



expanded by R15 billion to R139 billion



expanded by R6 billion to R181 billion



decreased by R12 billion to R10 billion



decreased by R7 billion to R26 billion





#### **Revisions**





Statistics South Africa



#### Thank you