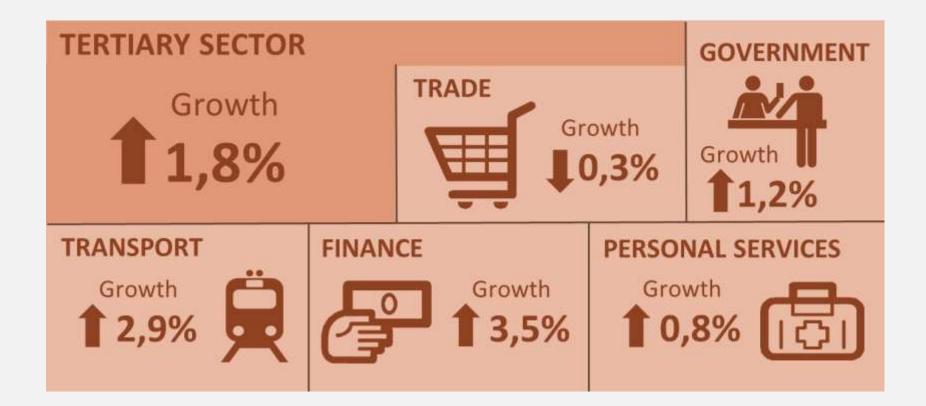

#### Sector growth: 4<sup>th</sup> quarter

Statistics South Africa

|                        | GDP     |  |  |
|------------------------|---------|--|--|
|                        | Q4 2014 |  |  |
| Growth rates by sector |         |  |  |
|                        |         |  |  |

quarter-on-quarter