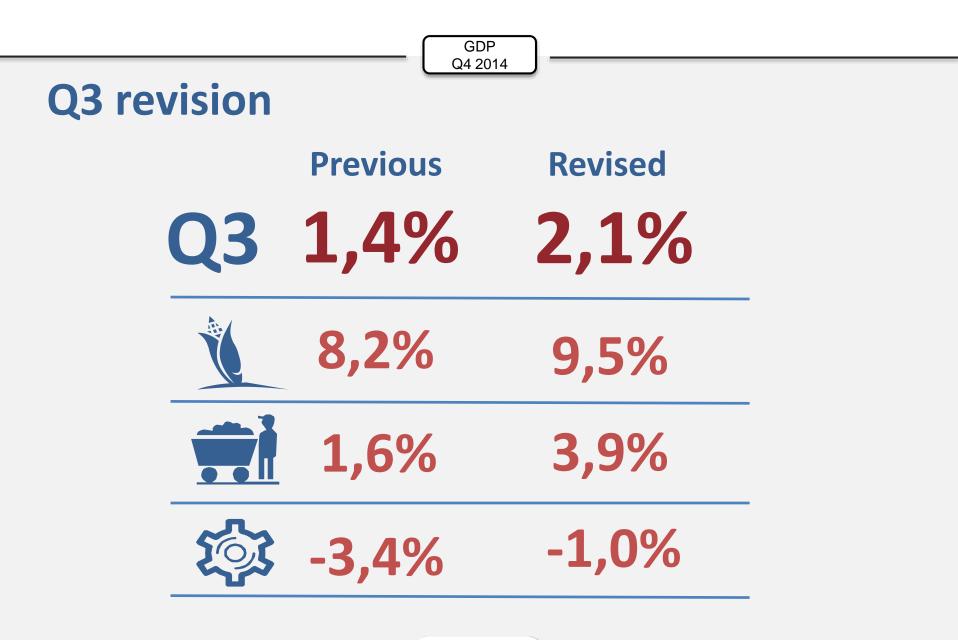

stand



#### Sector growth: 4<sup>th</sup> quarter











Statistics South Africa

|                        | GDP     |  |  |
|------------------------|---------|--|--|
|                        | Q4 2014 |  |  |
| Growth rates by sector |         |  |  |
|                        |         |  |  |

quarter-on-quarter













# Sector growth: 2014





Statistics South Africa



**Statistics** 





Statistics 👹



#### **Nominal GDP values for 4th quarter**





Nominal GDP estimated at **R979 billion** for the fourth quarter of 2014, **R16 billion** more than the 3<sup>rd</sup> quarter



expanded by R15 billion to R139 billion



expanded by R6 billion to R181 billion



decreased by R12 billion to R10 billion



decreased by R7 billion to R26 billion





#### **Revisions**





Statistics South Africa



#### Thank you