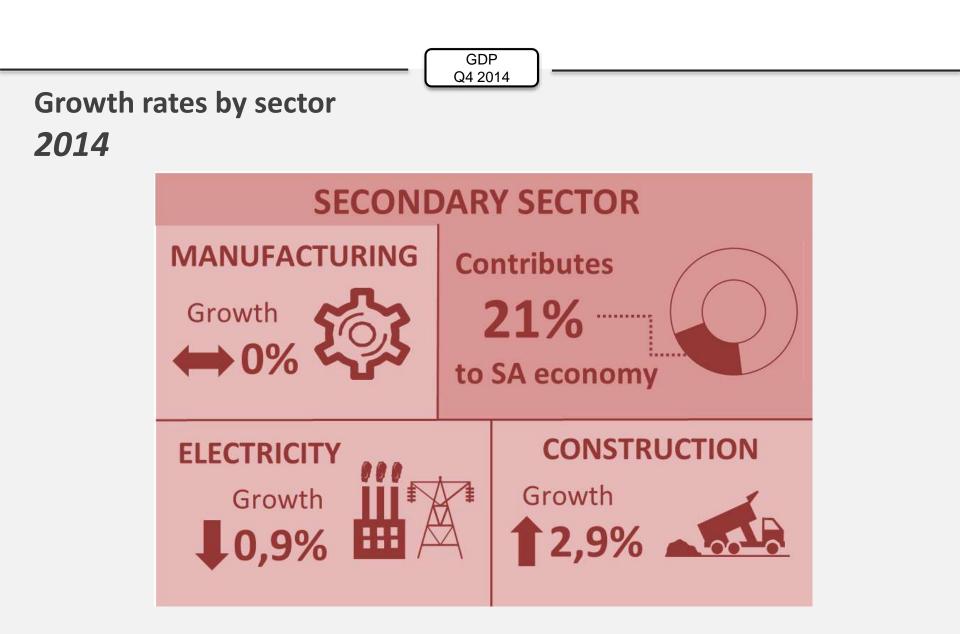

#### **Headline figures**





### Real GDP\* increased by 4,1% during the fourth quarter of 2014

Quarter-on-quarter, seasonally adjusted and annualised





## In 2014, the economy grew by







Statistics South Africa



#### Sector growth: trend





The South Africa I know, the home I understand



#### Sector growth: 4<sup>th</sup> quarter











Statistics South Africa

|                        | GDP     |  |  |
|------------------------|---------|--|--|
|                        | Q4 2014 |  |  |
| Growth rates by sector |         |  |  |
|                        |         |  |  |

quarter-on-quarter













# Sector growth: 2014





Statistics South Africa



**Statistics** 





Statistics 👹



#### **Nominal GDP values for 4th quarter**





Nominal GDP estimated at **R979 billion** for the fourth quarter of 2014, **R16 billion** more than the 3<sup>rd</sup> quarter



expanded by R15 billion to R139 billion



expanded by R6 billion to R181 billion



decreased by R12 billion to R10 billion



decreased by R7 billion to R26 billion





#### **Revisions**





Statistics South Africa



#### Thank you