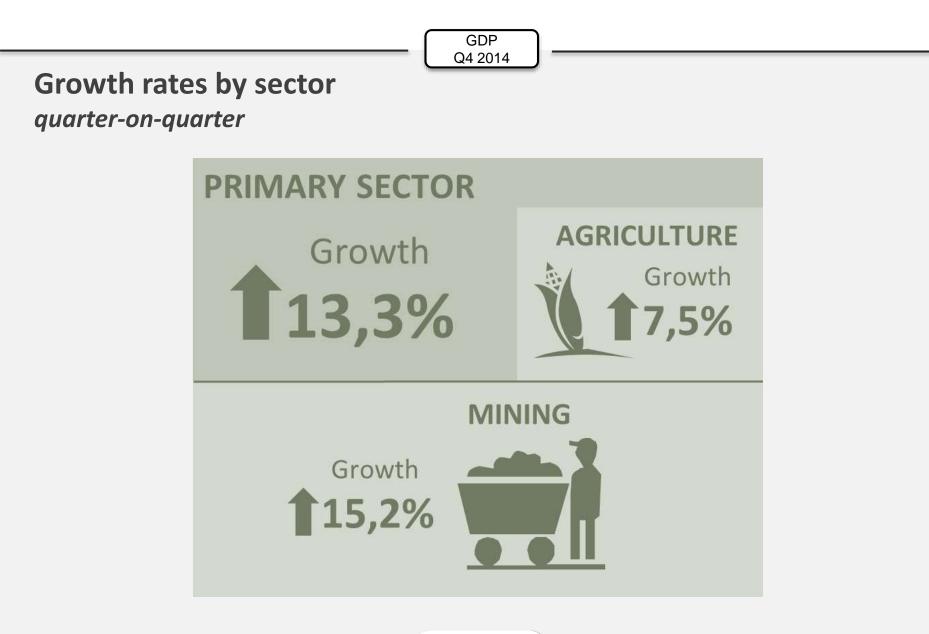

#### Sector growth: 4<sup>th</sup> quarter

Statistics South Africa

|                        | GDP     |  |  |
|------------------------|---------|--|--|
|                        | Q4 2014 |  |  |
| Growth rates by sector |         |  |  |
|                        |         |  |  |

quarter-on-quarter