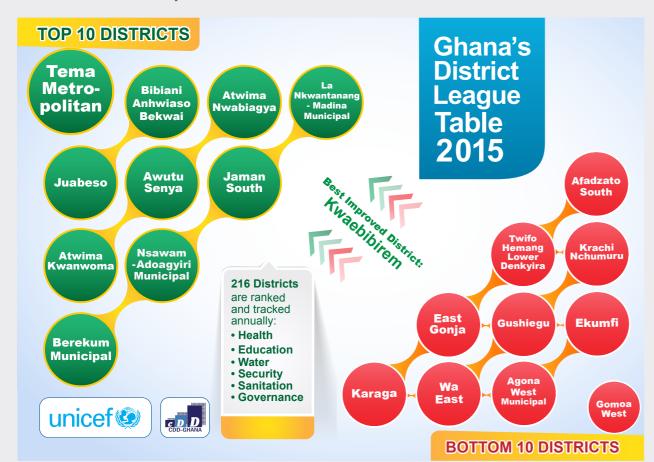

### The results

The results of the 2015 Ghana District League Table are shown below. This year, there is a new District topping the table; that of Tema Metropolitan, in the Greater Accra Region. Tema has a development level twice that of the lowest ranking District in this year's DLT: that of West Gomoa in 216th place. This year 105 Districts score below the national average score of 56, compared to 95 Districts that scored below the average last year meaning that less Districts are keeping pace with overall development.

Among the top Districts, the Ashanti and Brong Ahafo Regions figures most prominently. Amongst the bottom Districts, Volta and Northern regions stand out. This year, no District from any of the three northern regions is found in the top 20. Among the Districts at the bottom of the table, the Northern Region features the most prominently.

The most improved District between 2014 and 2015 was Kwaebibirem in Eastern Region. Overall, 98 Districts managed to improve their ranking in the DLT as compared to last year. Looking at rural versus urban differences, many of the Metropolitan and Municipal Districts rank higher than their rural counterparts in the same Region, although this is not consistently the case.